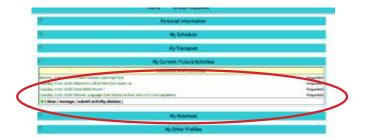

After clicking your profile, you will arrive at your child's home page.

Now click on 'view / manage / submit activity choices'.

|               |                                                | HOME               | MYPROFILE                | MY SCHEDULE             | MY MESSAGES         | DOCUMENTS           | CALENDAR |  |
|---------------|------------------------------------------------|--------------------|--------------------------|-------------------------|---------------------|---------------------|----------|--|
|               |                                                |                    |                          |                         |                     |                     |          |  |
| -             | Data Interface Stat                            | Lit .              | Primary / Year 3 / 3     | GR .                    |                     |                     |          |  |
| Duinnight .   | 81 Dec 30 15 (8:54 64<br>81 Dec 35 15 10 16 (2 | Success<br>Success | Welcoma in the new activ | -Ny system              |                     |                     |          |  |
| kitaeration . | Million 2015 (19:20:38                         | <b>Elenn</b>       |                          |                         | 15-2016 Ferm 2 Acti | vities              |          |  |
| 8             | My Timetable Tod                               | " <                | (view/manage/s           | utimit activity choices |                     |                     |          |  |
|               |                                                |                    |                          |                         | Transport           | 5. F. 6. 511 (1997) |          |  |
|               |                                                |                    | 3710320352035            |                         | Harting             | Algenose            |          |  |
|               |                                                |                    | Monday                   |                         | 3                   | - R                 |          |  |
|               |                                                |                    | Juestay                  |                         | 13                  | - A.                |          |  |
|               |                                                |                    | Wedeeslay                |                         |                     |                     |          |  |
|               |                                                |                    | Shunday                  |                         | 3                   |                     |          |  |
|               |                                                |                    | Friday                   |                         | 4                   |                     |          |  |
|               |                                                |                    |                          |                         |                     |                     |          |  |