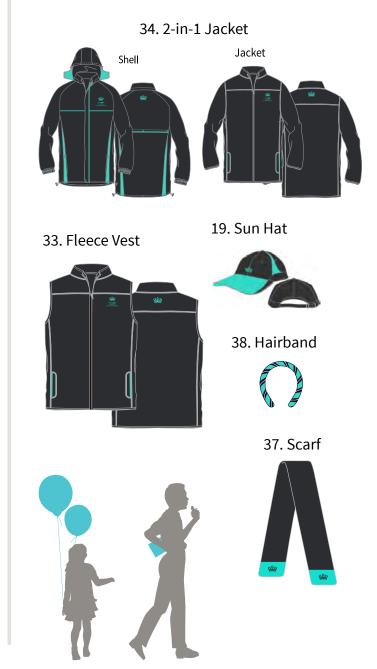

PE Shorts

12

### Swimming & House Attire

22. House T-Shirts

30. Swimming Shorts (Boys)



29. Swimming Suit (Girls)



46. Swim Bag





#### 27 & 28. Swimming Caps





#### **Shoes**

Black shoes are not supplied by the school but are a necessary part of the uniform.

Toddlers - Year 13



**PE Trainers** 

White or black for Early Years. From Year 1, students may wear any colour trainer as long as it is suitable for the sport activity.

Email: bsguniform@163.com During School Hours: (+86 020) 8709 4788 Ext. 2065 (Guangzhou) Out of School Hours: (+852) 2742 2498 (Hong Kong) China Manager: Mr George Zuo (Mandarin, Cantonese & English) Hong Kong Manager: Ms. Wendy So (Mandarin, Cantonese & English)

#### **School Bags**

01. Toddlers - Year 4



09. Year 5 Upwards





## Accessories