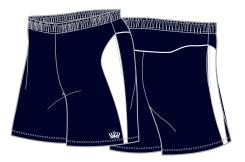

www.bsg.org.cn

The uniform is an important element of the British School of Guangzhou. We believe it has numerous benefits; helping students to focus on their work and their activities while at school, encouraging positive social interaction amongst pupils and even making life a little easier for parents.

We also believe the uniform can help to create a sense of community. When worn properly, it generates a shared identity among pupils and can help instil a sense of pride and belonging. Parents play a critical role in realising these benefits by making sure that their children wear their uniform correctly every day.







Secondary

# Early Years



8-9

12-14



#### Toddlers

#### **Summer**



23. PE Shorts



Winter

42. Track Pants



#### 40. Long-Sleeve Polo Shirt



05. Ankle Socks



# **Pre-Nursery - Reception (Boys)**

Summer Of Polo Shirt Of Polo Shirt Of Polo Shirt Of Control of Con

05. Ankle Socks



#### Winter

40. Long-Sleeve Polo Shirt

18. Trousers



06. Wool Jumper



#### **Pre-Nursery - Reception (Girls) Summer** 41. Dress 44. Under Shorts





Winter





8

#### Years 1 - 6 Summer



05. Ankle Socks (Boys)



04. Skort (Girls)



35. Sport Socks (Girls)



02. Polo Shirt



#### Years 1 - 6 Winter & Dress 18. Trousers (Boys) 32. Blazer (Boys) 08. Long-Sleeve Shirt (Boys) 05. Ankle Socks 16. Tie 07. Long-Sleeve Blouse (Girls) 04. Skort (Girls) 31. Blazer (Girls) 36. Knee-High Socks (Girls) 06. Wool Jumper Tights

Primary Winder

10

#### Years 7 - 11 Summer

10. Shirt (Bo