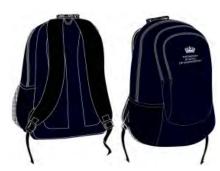

Socks









23. PE Shorts

12

### Swimming & House Attire

22. House T-Shirts

30. Swimming Shorts (Boys)



29. Swimming Suit (Girls)



46. Swim Bag





#### 27 & 28. Swimming Caps





#### **Shoes**

Black shoes are not supplied by the school but are a necessary part of the uniform.

Toddlers - Year 13



**PE Trainers** 

White or black for Early Years. From Year 1, students may wear any colour trainer as long as it is suitable for the sport activity.

Email: bsguniform@163.com During School Hours: (+86 020) 8709 4788 Ext. 2065 (Guangzhou) Out of School Hours: (+852) 2742 2498 (Hong Kong) China Manager: Mr George Zuo (Mandarin, Cantonese & English) Hong Kong Manager: Ms. Wendy So (Mandarin, Cantonese & English)

#### **School Bags**

01. Toddlers - Year 4



09. Year 5 Upwards





## Accessories