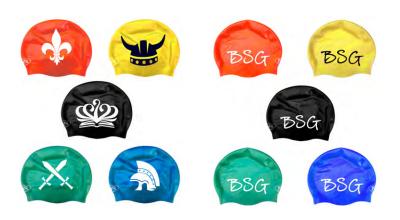

ee-High Socks (Girls) 06. Wool Jumper Tights

Primary Winder

10

#### Years 7 - 11 Summer

10. Shirt (Boys)



11. Short-Sleeve Blouse (Girls)



32. Blazer (Boys)



03. Shorts (Boys)



12. Skirt (Girls)

05. Ankle Socks (Boys)



35. Sport Socks (Girls)



17. Tie

31. Blazer (Girls)



#### Years 7 - 11 Winter & Dress



15. Long-Sleeve Blouse (Girls)



06. Wool Jumper



18. Trousers (Boys)







Tights



#### 32. Blazer (Boys)





17. Tie

31. Blazer (Girls)



36. Knee-High Socks (Girls)







# Sports

#### Years 1 - 13

23. Optional PE Skort (Girls Year 5+)



26. Track Pants



35. Sport Socks









23. PE Shorts

12

### Swimming & House Attire

22. House T-Shirts

30. Swimming Shorts (Boys)



29. Swimming Suit (Girls)



46. Swim Bag





#### 27 & 28. Swimming Caps





#### **Shoes**

Black shoes are not supplied by the school but are a necessary part of the uniform.

Toddlers - Year 13



**PE Trainers** 

White or black for Early Years. From Year 1, students may wear any colour trainer as long as it is suitable for the sport activity.

Email: bsguniform@163.com During School Hours: (+86 020) 8709 4788 Ext. 2065 (Guangzhou) Out of School Hours: (+852) 2742 2498 (Hong Kong) China Manager: Mr George Zuo (Mandarin, Cantonese & English) Hong Kong Manager: Ms. Wendy So (Mandarin, Cantonese & English)

#### **School Bags**

01. Toddlers - Year 4



09. Year 5 Upwards





## Accessories