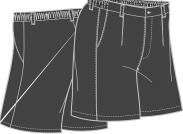

#### Years 7 - 11 Summer

10. Shirt (Boys)

11. Short-Sleeve Blouse (Girls)

32. Blazer (Boys)

03. Shorts (Boys)

12. Skirt (Girls)

05. Ankle Socks (Boys)

35. Sport Socks (Girls)