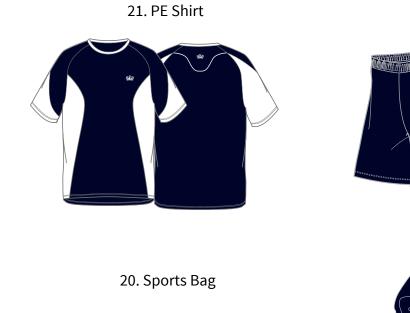

#### Years 1 - 13

23. Optional PE Skort (Girls Year 5+)

26. Track Pants

35. Sport Socks

23. PE Shorts

12