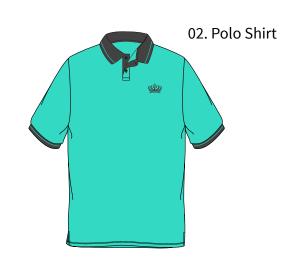

#### Years 1 - 6 Summer

05. Ankle Socks (Boys)

04. Skort (Girls)

35. Sport Socks (Girls)

02. Polo Shirt