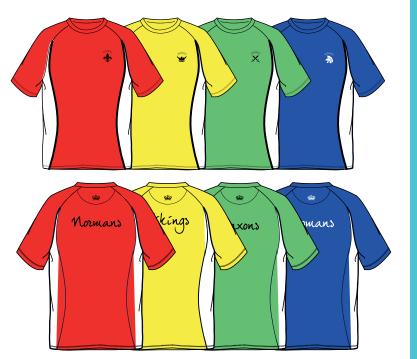

### Swimming & House Attire

22. House T-Shirts

30. Swimming Shorts (Boys)

29. Swimming Suit (Girls)

46. Swim Bag