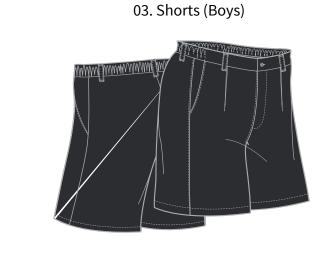

#### Years 7 - 11 Summer

10. Shirt (Boys)

11. Short-Sleeve Blouse (Girls)

32. Blazer (Boys)

03. Shorts (Boys)

12. Skirt (Girls)

05. Ankle Socks (Boys)

35. Sport Socks (Girls)