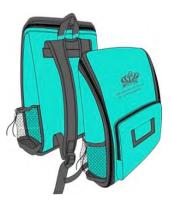

ack Pants



35. Sport Socks









23. PE Shorts

12

### Swimming & House Attire

22. House T-Shirts

30. Swimming Shorts (Boys)



29. Swimming Suit (Girls)



46. Swim Bag





#### 27 & 28. Swimming Caps





#### **Shoes**

Black shoes are not supplied by the school but are a necessary part of the uniform.

Toddlers - Year 13



**PE Trainers** 

White or black for Early Years. From Year 1, students may wear any colour trainer as long as it is suitable for the sport activity.

Email: bsguniform@163.com During School Hours: (+86 020) 8709 4788 Ext. 2065 (Guangzhou) Out of School Hours: (+852) 2742 2498 (Hong Kong) China Manager: Mr George Zuo (Mandarin, Cantonese & English) Hong Kong Manager: Ms. Wendy So (Mandarin, Cantonese & English)

#### **School Bags**

01. Toddlers - Year 4



09. Year 5 Upwards





## Accessories