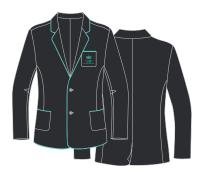

#### Years 1 - 6 Winter & Dress 18. Trousers (Boys) 32. Blazer (Boys) 08. Long-Sleeve Shirt (Boys) 05. Ankle Socks 16. Tie 07. Long-Sleeve Blouse (Girls) 04. Skort (Girls) 31. Blazer (Girls) 36. Knee-High Socks (Girls) 06. Wool Jumper Tights

#### 32. Blazer (Boys)

17. Tie

31. Blazer (Girls)

36. Knee-High Socks (Girls)