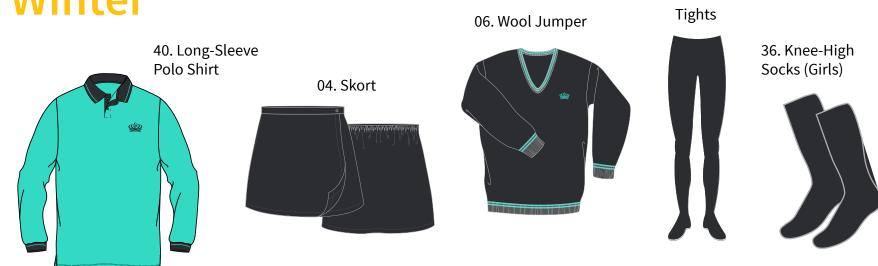

#### Years 1 - 6 Winter & Dress 18. Trousers (Boys) 32. Blazer (Boys) 08. Long-Sleeve Shirt (Boys) 05. Ankle Socks 16. Tie 07. Long-Sleeve Blouse (Girls) 04. Skort (Girls) 31. Blazer (Girls) 36. Knee-High Socks (Girls) 06. Wool Jumper Tights