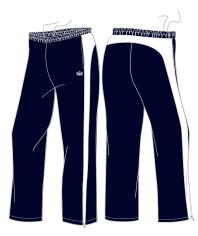

#### Years 1 - 13

23. Optional PE Skort (Girls Year 5+)

26. Track Pants

35. Sport Socks

23. PE Shorts

12