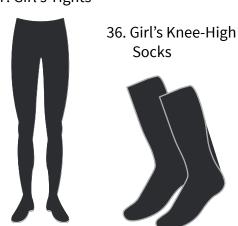

31. Girl's Blazer

16. Primary School Tie

36. Girl's Knee-High Socks

47. Girl's Tights

\*\*\*