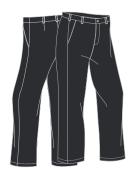

#### **Years 1 - 6 Dress & Winter**

08. Boy's Long-Sleeve Shirt

18. Trousers

32. Boy's Blazer

05. Boy's Ankle Socks

07. Girl's Long-Sleeve Blouse

04. Girl's Skort

s Skort 31. Girl's