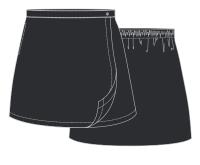

## Years 1 - 6 Summer

02. Short-Sleeve Polo Shirt (Unisex)

03. Boy's Shorts

05. Boy's Ankle Socks

04. Girl's Skort

00. Girl's Ankle Socks

#### **Years 1 - 6 Dress & Winter**

08. Boy's Long-Sleeve Shirt

18. Trousers

32. Boy's Blazer

05. Boy's Ankle Socks

07. Girl's Long-Sleeve Blouse

04. Girl's Skort

s Skort 31. Girl's

31. Girl's Blazer

16. Primary School Tie

36. Girl's Knee-High Socks

47. Girl's Tights

\*\*\*