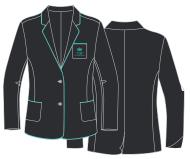

#### **Years 1 - 6 Dress & Winter**

08. Boy's Long-Sleeve Shirt

18. Trousers

32. Boy's Blazer

05. Boy's Ankle Socks

07. Girl's Long-Sleeve Blouse

04. Girl's Skort

s Skort 31. Girl's

31. Girl's Blazer

16. Primary School Tie

36. Girl's Knee-High Socks

47. Girl's Tights

\*\*\*

31. Girl's Blazer

32. Boy's Blazer