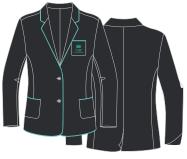

#### **Years 1 - 6 Dress & Winter**

08. Boy's Long-Sleeve Shirt

18. Trousers

32. Boy's Blazer

05. Boy's Ankle Socks

07. Girl's Long-Sleeve Blouse

04. Girl's Skort

s Skort 31. Girl's

31. Girl's Blazer

16. Primary School Tie

36. Girl's Knee-High Socks

47. Girl's Tights

\*\*\*

31. Girl's Blazer

32. Boy's Blazer