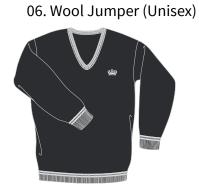

#### **Summer**

03. Boy's Shorts 05. Boy's Ankle Socks

Winter

40. Long-Sleeve Polo Shirt (Unisex)

18. Trousers

06. Wool Jumper (Unisex)

17. Secondary School Tie

06. Wool Jumper (Unisex)

47. Girl's Tights

36. Girl's Knee-High Socks

Secondary Dress & Winter