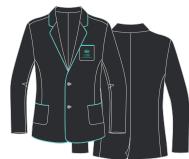

#### **Years 1 - 6 Dress & Winter**

08. Boy's Long-Sleeve Shirt

18. Trousers

32. Boy's Blazer

05. Boy's Ankle Socks

07. Girl's Long-Sleeve Blouse

04. Girl's Skort

s Skort 31. Girl's

31. Girl's Blazer

32. Boy's Blazer

## Years 7 - 11 Dress & Winter

14. Boy's Long-Sleeve Shirt (Senior)

18. Trousers

32. Boy's Blazer

05. Boy's Ankle Socks

15. Girl's Long-Sleeve Blouse (Senior)

12. Skirt (Senior)

31. Girl's Blazer