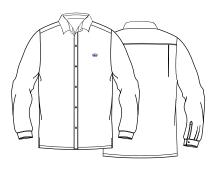

#### **Years 1 - 6 Dress & Winter**

08. Boy's Long-Sleeve Shirt

18. Trousers

32. Boy's Blazer

05. Boy's Ankle Socks

07. Girl's Long-Sleeve Blouse

04. Girl's Skort

s Skort 31. Girl's