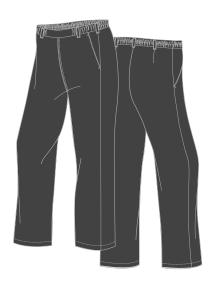

#### **Years 1 - 6 Dress & Winter**

08. Boy's Long-Sleeve Shirt

18. Trousers

32. Boy's Blazer

05. Boy's Ankle Socks

07. Girl's Long-Sleeve Blouse

04. Girl's Skort

s Skort 31. Girl's