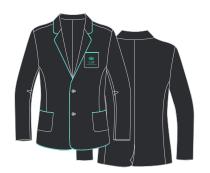

#### **Years 1 - 6 Dress & Winter**

08. Boy's Long-Sleeve Shirt

18. Trousers

32. Boy's Blazer

05. Boy's Ankle Socks

07. Girl's Long-Sleeve Blouse

04. Girl's Skort

s Skort 31. Girl's

31. Girl's Blazer

16. Primary School Tie

36. Girl's Knee-High Socks

47. Girl's Tights

\*\*\*