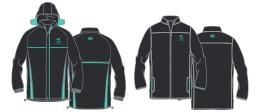

## Dress Uniform

'Dress' uniform is worn in the winter months (mid-November to April), but is also used for formal events and performances throughout the year.

31. Girl's Blazer

32. Boy's Blazer

## Years 7 - 11 Dress & Winter

14. Boy's Long-Sleeve Shirt (Senior)

18. Trousers

32. Boy's Blazer

05. Boy's Ankle Socks

15. Girl's Long-Sleeve Blouse (Senior)

12. Skirt (Senior)

31. Girl's Blazer

17. Secondary School Tie

06. Wool Jumper (Unisex)

47. Girl's Tights

36. Girl's Knee-High Socks

Secondary Dress & Winter