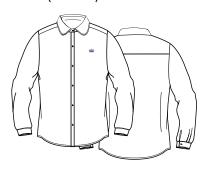

#### **Years 1 - 6 Dress & Winter**

08. Boy's Long-Sleeve Shirt

18. Trousers

32. Boy's Blazer

05. Boy's Ankle Socks

07. Girl's Long-Sleeve Blouse

04. Girl's Skort

s Skort 31. Girl's

31. Girl's Blazer

16. Primary School Tie

36. Girl's Knee-High Socks

47. Girl's Tights

\*\*\*