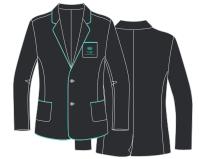

#### **Years 1 - 6 Dress & Winter**

08. Boy's Long-Sleeve Shirt

18. Trousers

32. Boy's Blazer

05. Boy's Ankle Socks

07. Girl's Long-Sleeve Blouse

04. Girl's Skort

s Skort 31. Girl's

31. Girl's Blazer

32. Boy's Blazer

## Years 7 - 11 Dress & Winter

14. Boy's Long-Sleeve Shirt (Senior)

18. Trousers

32. Boy's Blazer

05. Boy's Ankle Socks

15. Girl's Long-Sleeve Blouse (Senior)

12. Skirt (Senior)

31. Girl's Blazer