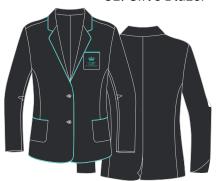

#### **Years 1 - 6 Dress & Winter**

08. Boy's Long-Sleeve Shirt

18. Trousers

32. Boy's Blazer

05. Boy's Ankle Socks

07. Girl's Long-Sleeve Blouse

04. Girl's Skort

s Skort 31. Girl's

31. Girl's Blazer

16. Primary School Tie

36. Girl's Knee-High Socks

47. Girl's Tights

\*\*\*

31. Girl's Blazer

32. Boy's Blazer

## Years 7 - 11 Dress & Winter

14. Boy's Long-Sleeve Shirt (Senior)

18. Trousers

32. Boy's Blazer

05. Boy's Ankle Socks

15. Girl's Long-Sleeve Blouse (Senior)

12. Skirt (Senior)

31. Girl's Blazer