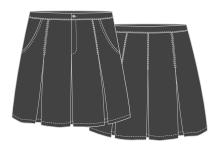

## Years 1 - 6 Summer

02. Short-Sleeve Polo Shirt (Unisex)

03. Boy's Shorts

05. Boy's Ankle Socks

04. Girl's Skort

00. Girl's Ankle Socks

#### **Years 1 - 6 Dress & Winter**

08. Boy's Long-Sleeve Shirt

18. Trousers

32. Boy's Blazer

05. Boy's Ankle Socks

07. Girl's Long-Sleeve Blouse

04. Girl's Skort

s Skort 31. Girl's

31. Girl's Blazer

16. Primary School Tie

36. Girl's Knee-High Socks

47. Girl's Tights

\*\*\*