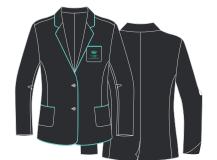

#### **Years 1 - 6 Dress & Winter**

08. Boy's Long-Sleeve Shirt

18. Trousers

32. Boy's Blazer

05. Boy's Ankle Socks

07. Girl's Long-Sleeve Blouse

04. Girl's Skort

s Skort 31. Girl's

31. Girl's Blazer

32. Boy's Blazer

## Years 7 - 11 Dress & Winter

14. Boy's Long-Sleeve Shirt (Senior)

18. Trousers

32. Boy's Blazer

05. Boy's Ankle Socks

15. Girl's Long-Sleeve Blouse (Senior)

12. Skirt (Senior)

31. Girl's Blazer