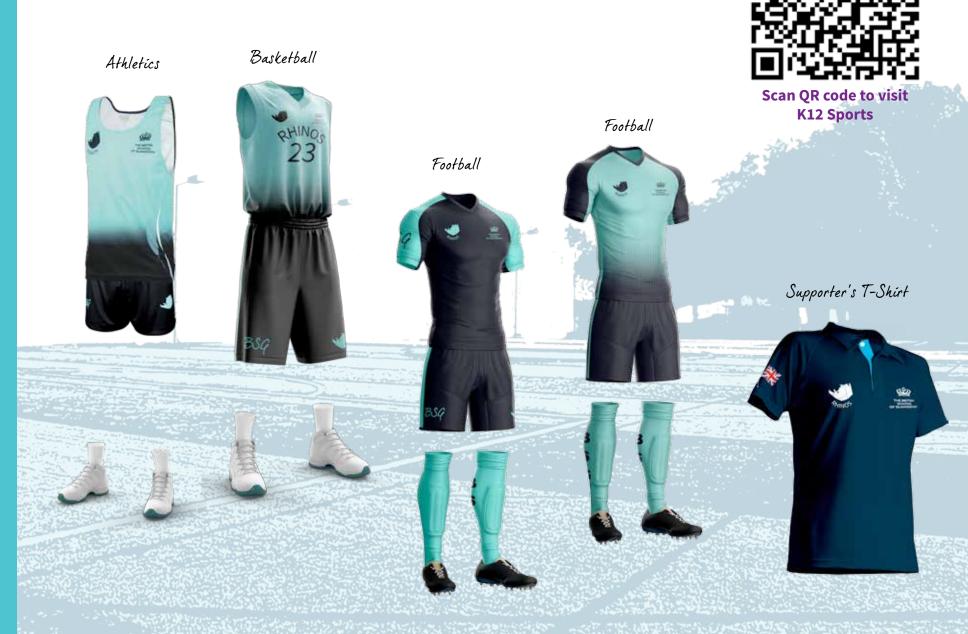

28. House Swim Cap

Sports team items, adult supporter wear and accessories are available separately from the K12 BSG site (**www.K12org.com**).

Note: Items purchased through K12 cannot be worn as daily uniform items.