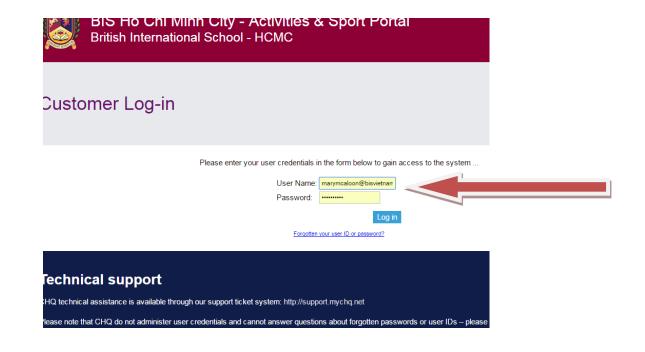

#### How to sign-up online:

**Step 1**: Log on using your child's school internet user name and \*password.

User name: name@bisvietnam.net

\*Password: (same as last term/ or emailed to you recently if a new student. Please read below on what to do if you have forgotten or lost your username or password)