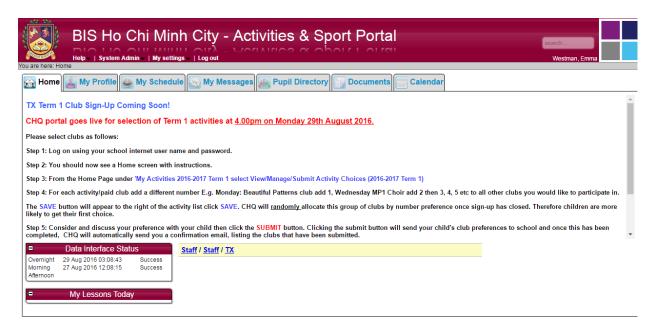

**Email Address:** please enter your designated email address to receive a password.

- **Step 2**: You should now see a Home screen with instructions.
- **Step 3**: From the Home Page under 'My Activities 2017-2018 Term 1 select **View/Manage/Submit Activity Choices (2017-2018 Term 1)**
- **Step 4**: For each activity/paid club add a different number e.g. Monday: Beautiful Patterns club **add 1**, Wednesday: MP1 Choir **add 2** then **3**, **4**, **5** etc. to all other clubs you would like to participate in. The **SAVE** button will appear to the right of the activity list click **SAVE**. CHQ will **randomly** allocate this group of clubs by number preference once sign-up has closed. Therefore, children are more likely to get their first choice.
- **Step 5**: Consider and discuss your preference with your child then click the **SUBMIT** button. Clicking the submit button will send your child's club preferences to school and once this has been completed, CHQ will automatically send you a confirmation email, listing the clubs that have been submitted.