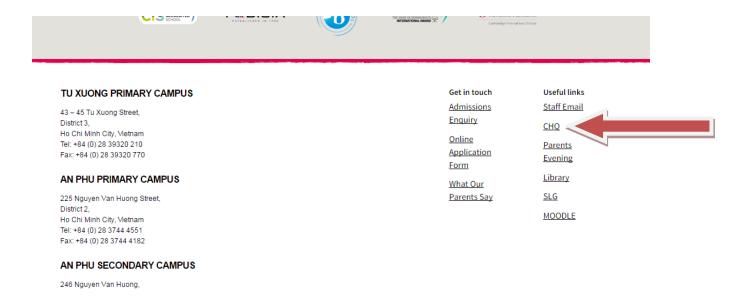

#### **CHO: Activities and Sport Online Portal**

Please note that the information below can only be accessed after the system goes live on Monday 28th August at 4.00pm.

This system has been set up for you to use on a daily basis to select and track all your child's chosen activities. It can be found by going to the school website (<a href="www.bisvietnam.com">www.bisvietnam.com</a>) and clicking on the CHQ tab located at the bottom of the home page.