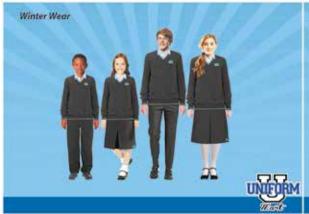

### Accessories

| Boys & Girls                    | Size     | Price (QR) |
|---------------------------------|----------|------------|
| Grey Sweater With Teal Piping   | 4 - 16   | 115        |
| Baseball Cap With Logo          | 52/56    | 45         |
| Cricket Cap With Logo           | 52/56    | 45         |
| Black Bookbag With Logo         | One Size | 45         |
| Black Swimming/PE Bag With Logo | One Size | 40         |
| Black Backpack                  | Sm/Big   | 115        |
| Black Sportsbag With Logo       | One Size | 155        |