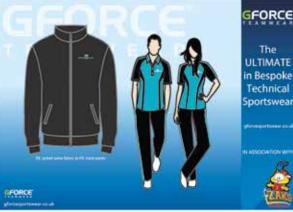

## Sportswear

| Boys & Girls                         | Size          | Price (QR) |
|--------------------------------------|---------------|------------|
| G_Force Girls Polo T Shirt With Logo | 1-2/3-8/10-XL | 85/95/115  |
| G_Force Boys Polo T Shirt With Logo  | 1-2/3-8/10-XL | 85/95/115  |
| G_Force PE Skort                     | 18-20/21-27   | 95/105     |
| G_Force PE Short                     | 18-20/21-27   | 95/105     |
| Black Track Pants With Teal Piping   | 18 - 34       | 125        |