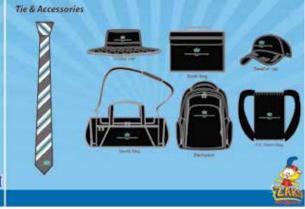

### Accessories

| Boys & Girls                    | Size     | Price (QR) |
|---------------------------------|----------|------------|
| Grey Sweater With Teal Piping   | 4 - 16   | 115        |
| Baseball Cap With Logo          | 52/56    | 45         |
| Cricket Cap With Logo           | 52/56    | 45         |
| Black Bookbag With Logo         | One Size | 45         |
| Black Swimming/PE Bag With Logo | One Size | 40         |
| Black Backpack                  | Sm/Big   | 115        |
| Black Sportsbag With Logo       | One Size | 155        |