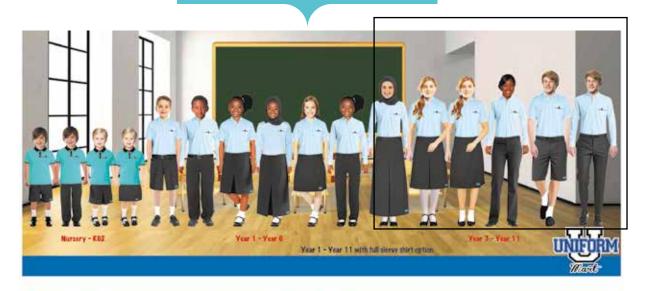

# Compass International School Uniform List

| Nursery - FS 2 | Nurs | erv - | FS 2 |
|----------------|------|-------|------|
|----------------|------|-------|------|

| Boys & Girls                 | Size        | Price (QR) |
|------------------------------|-------------|------------|
| Teal Polo T Shirt With Logo  | 4-8/9-10    | 75/85      |
| Grey Bermuda Short With Logo | 18-21/22-27 | 85/95      |
| Grey Skort With Logo         | 18-20/21-24 | 95/105     |

#### Year 1 - Year 6

| Boys & Girls                 | Size        | Price (QR) |
|------------------------------|-------------|------------|
| Skyblue Shirt With Logo      | 3-9/10-13   | 75/85      |
| Grey Bermuda Short With Logo | 18-21/22-27 | 85/95      |
| Grey Skort With Logo         | 18-20/21-24 | 95/105     |

## Year 7 - Year 11

| Boys & Girls            | Size      | Price (QR) |
|-------------------------|-----------|------------|
| Skyblue Shirt With Logo | 3-9/10-13 | 75/85      |
| Grey Skirt              | 23 -33    | 105        |
| Grey Girls Trouser      | 22 - 36   | 105        |
| Grey Boys Boy Trouser   | 21 - 40   | 105        |