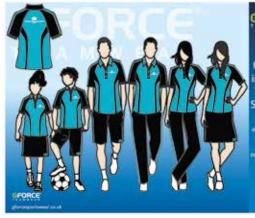

## Sportswear

| Boys & Girls                         | Size          | Price (QR) |
|--------------------------------------|---------------|------------|
| G_Force Girls Polo T Shirt With Logo | 1-2/3-8/10-XL | 85/95/115  |
| G_Force Boys Polo T Shirt With Logo  | 1-2/3-8/10-XL | 85/95/115  |
| G_Force PE Skort                     | 18-20/21-27   | 95/105     |
| G_Force PE Short                     | 18-20/21-27   | 95/105     |
| Black Track Pants With Teal Piping   | 18 - 34       | 125        |