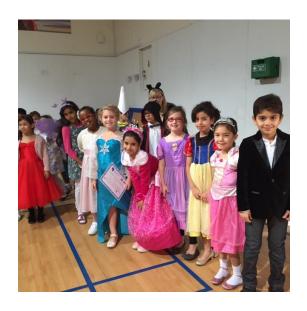

Today Year 3 were dressed up as Fairy Tale characters!

Well done to some of our certificate winners!