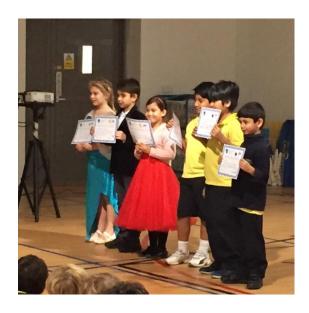

Today Year 3 were dressed up as Fairy Tale characters!

Well done to some of our certificate winners!