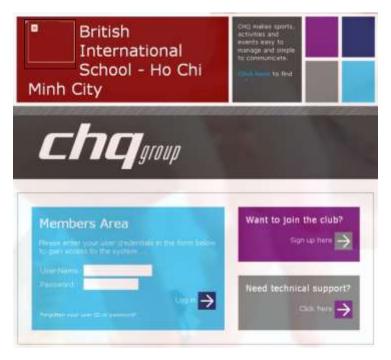

## Please note that the information below can only be accessed after the system goes live at 5.00pm on Monday 29<sup>th</sup> August.

This system has been set up for you to use on a daily basis to select and track all your child's chosen activities. It can be found by going to the school website (<a href="www.bisvietnam.com">www.bisvietnam.com</a>) and clicking on the CHQ tab located on the home page.

#### Signing up procedure

- Step 1. Log on using your school internet user name and \*password.

  (User name: name@bisvietnam.net)

  \*Password: (has already been emailed to you)
- **Step 2.** You should now see a Home screen with instructions.
- **Step 3.** From the Home Page under 'My Activities 2016-2017 Term 1 select View/Manage/Submit Activity Choices'.