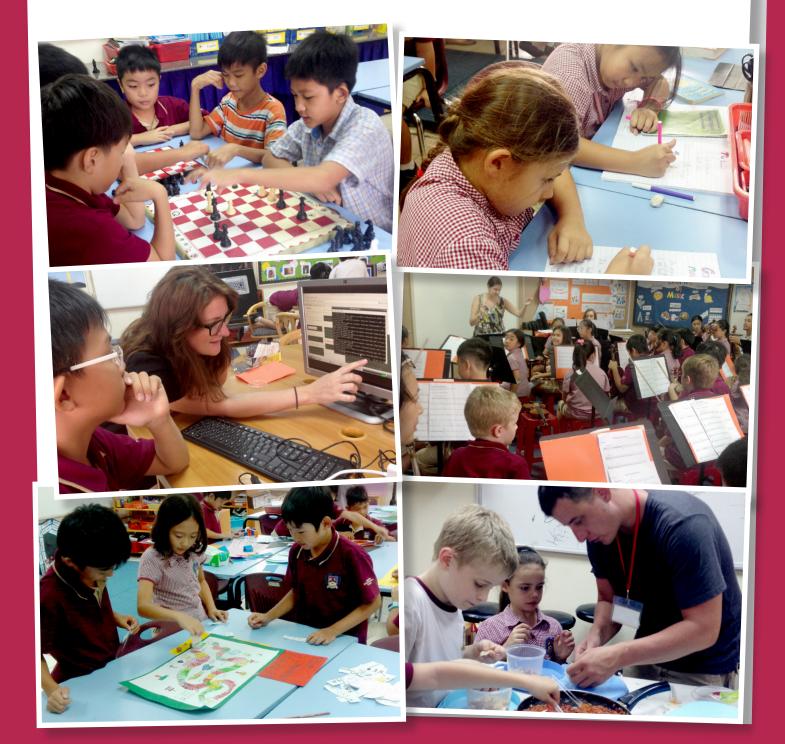

# An Phu Primary Campus Extra Curricular Clubs

Term 1 / 2016 - 2017

### AP1 Extra-Curricular Clubs 2016-2017 - Term 1 Monday 19<sup>th</sup> September to Sunday 4<sup>th</sup> December 2016 (10 weeks)

Welcome to the Extra Curricular Clubs programme at AP1.

The programme is designed to extend existing learning opportunities beyond the classroom and to give all children a wider range of fun experiences that enhance the core curriculum. This booklet will help your child to choose their activity / ies for Term 1. Teachers will also discuss this booklet with children in class prior to sign up. As part of our continued enrichment programme, we have organised clubs into 5 categories to help all children choose a variety of clubs to aim to vary their experiences.

The categories are: Art, Community, Language, Sports, and Technology

Clubs are divided into 3 different types:

- Free clubs offered by teachers covering a wide range of different activities.
- Paid clubs offered by outside providers, these clubs often require specialist tuition.
- Additional clubs musical clubs and all community clubs come within this type of club.