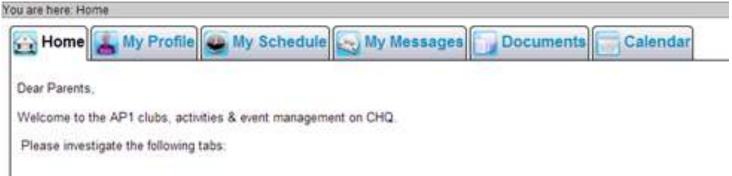

Once your selected activities have been approved you will be able to see them on 'My Profile'.

Please follow the instructions below to log on and select your desired activities.

Please follow the instructions carefully and remember that nationwide connection speed might be intermittent, therefore you may need to refresh the page and be patient during your selection time.

#### Signing up procedure

- Step 1. Log on using your school internet user name and \*password.

  (User name: name@bisvietnam.net)

  \*Password: (has already been emailed to you)
- **Step 2.** You should now see a Home screen with instructions.
- **Step 3.** From the Home Page under 'My Activities 2016-2017 Term 1 select View/Manage/Submit Activity Choices'.