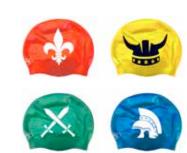

# **Swimming & House Attire**

30. Boy's Swimming Shorts

29. Girl's Swim Suit

46. Swim Bag

27. School Swim Cap

22. House T-Shirts (Unisex)

MULTI02. House Ties (Unisex)

Only elected House Captains wear house ties

28. House Swim Cap

Sports team items, adult supporter wear and accessories are available separately from the K12 BSG site (www.K12org.com).

Note: Items purchased through K12 cannot be worn as daily uniform items.