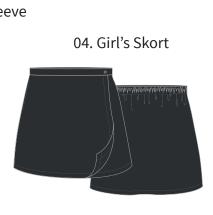

## Years 1 - 6 Summer

02. Short-Sleeve Polo Shirt (Unisex)

03. Boy's Shorts

05. Boy's Ankle Socks

04. Girl's Skort

00. Girl's Ankle Socks

## **Years 1 - 6 Dress & Winter**

08. Boy's Long-Sleeve Shirt

18. Trousers

32. Boy's Blazer

05. Boy's Ankle Socks

07. Girl's Long-Sleeve Blouse

04. Girl's Skort

31. Girl's Blazer