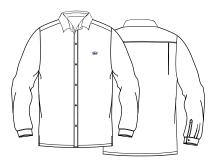

## **Years 1 - 6 Dress & Winter**

08. Boy's Long-Sleeve Shirt

18. Trousers

32. Boy's Blazer

05. Boy's Ankle Socks

07. Girl's Long-Sleeve Blouse

04. Girl's Skort

31. Girl's Blazer

### Years 7 - 11 Dress & Winter

14. Boy's Long-Sleeve Shirt (Senior)

18. Trousers

32. Boy's Blazer

05. Boy's Ankle Socks

15. Girl's Long-Sleeve Blouse (Senior)

12. Skirt (Senior)

31. Girl's Blazer