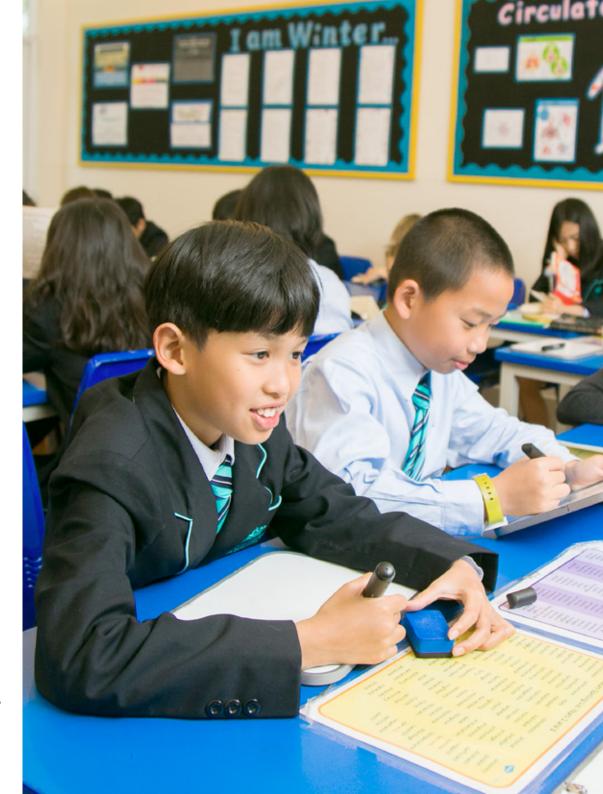

The uniform is an important element of the British School of Guangzhou. We believe it has numerous benefits; helping students to focus on their work and their activities while at school, encouraging positive social interaction amongst pupils and even making life a little easier for parents.

We also believe the uniform can help to create a sense of community. When worn properly, it generates a shared identity among pupils and can help instil a sense of pride and belonging. Parents play a critical role in realising these benefits by making sure children wear uniform correctly every day.

## Dress Uniform

'Dress' uniform is worn in the winter months (mid-November to April), but is also used for formal events and performances throughout the year. This includes choir and orchestra concerts, official school photographs and special visits.