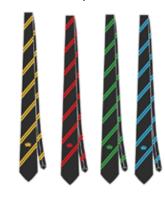

16. Primary School Tie

06. Wool Jumper (Unisex)

36. Girl's Knee-High Socks

47. Girl's Tights

17. Secondary School Tie

47. Girl's Tights

36. Girl's Knee-High Socks

# **Swimming & House Attire**

30. Boy's Swimming Shorts

29. Girl's Swim Suit

46. Swim Bag

27. School Swim Cap

22. House T-Shirts (Unisex)

MULTI02. House Ties (Unisex)

Only elected House Captains wear house ties