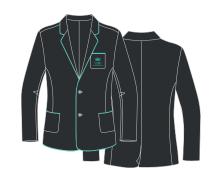

## **Years 1 - 6 Dress & Winter**

08. Boy's Long-Sleeve Shirt

18. Trousers

32. Boy's Blazer

05. Boy's Ankle Socks

07. Girl's Long-Sleeve Blouse

04. Girl's Skort

31. Girl's Blazer

32. Boy's Blazer

### Years 7 - 11 Dress & Winter

14. Boy's Long-Sleeve Shirt (Senior)

18. Trousers

32. Boy's Blazer

05. Boy's Ankle Socks

15. Girl's Long-Sleeve Blouse (Senior)

12. Skirt (Senior)

31. Girl's Blazer