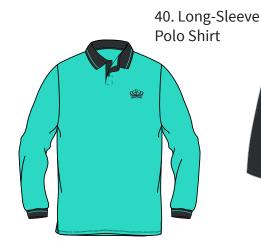

## Winter

42. Track Pants (Unisex)

40. Long-Sleeve Polo Shirt (Unisex)

05. Navy Ankle Socks (Unisex)

#### **Summer**

03. Boy's Shorts

05. Boy's Ankle Socks

Winter

40. Long-Sleeve Polo Shirt (Unisex)

18. Trousers

06. Wool Jumper (Unisex)