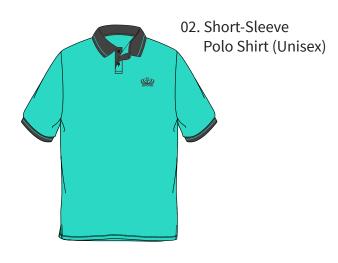

## Years 1 - 6 Summer

02. Short-Sleeve Polo Shirt (Unisex)

03. Boy's Shorts

05. Boy's Ankle Socks

04. Girl's Skort

00. Girl's Ankle Socks