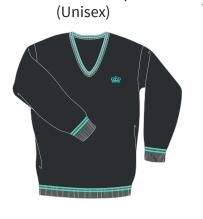

#### **Summer**

03. Boy's Shorts

05. Boy's Ankle Socks

Winter

40. Long-Sleeve Polo Shirt (Unisex)

18. Trousers

06. Wool Jumper (Unisex)

## **Summer**

Winter

06. Wool Jumper

36. Girl's Knee-High Socks

16. Primary School Tie

06. Wool Jumper (Unisex)

36. Girl's Knee-High Socks

47. Girl's Tights