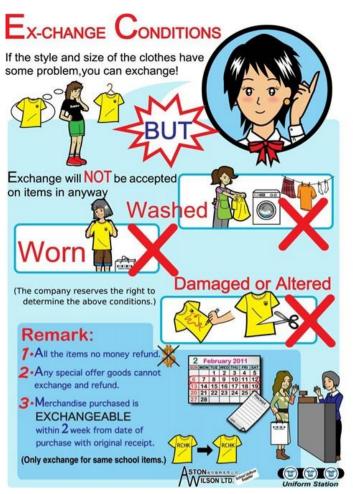

|  |
|               |  |
|               |  |



### Please read the notes overleaf and complete all items in BLOCK LETTERS.

- 1) Delivery schedule takes place from Monday to Saturday, 9:00am to 6:00pm within business hours.
- 2 )Payment against delivery (direct pay by the customers to the courier)
- 3) Package deliveries will be arranged within 2 weeks after payment of uniforms are received.
- 4) Should there be any sizing changes etc.,
  please bring the item together with our official
  receipt to our Jordan shop OR uniform shop
  in affiliated school within 2 weeks for further process.
- 5) Jordan uniform shop opens from Monday to Saturday, 10:00am to 6:00pm and close on all public holidays.

Aston Wilson Ltd. & Uniform Station Ltd. Customer Service Tel.: 852 2742 2498