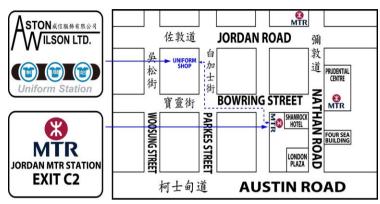

#### Ordering

1) **By post**: please complete the order form and attach a cheque made payable to **Aston Wilson Ltd.** Please send to the Aston Wilson address.

Shop Address: 2/F, Will Strong Development Building, 59 Parkes Street, Jordan, Kowloon, Hong Kong.