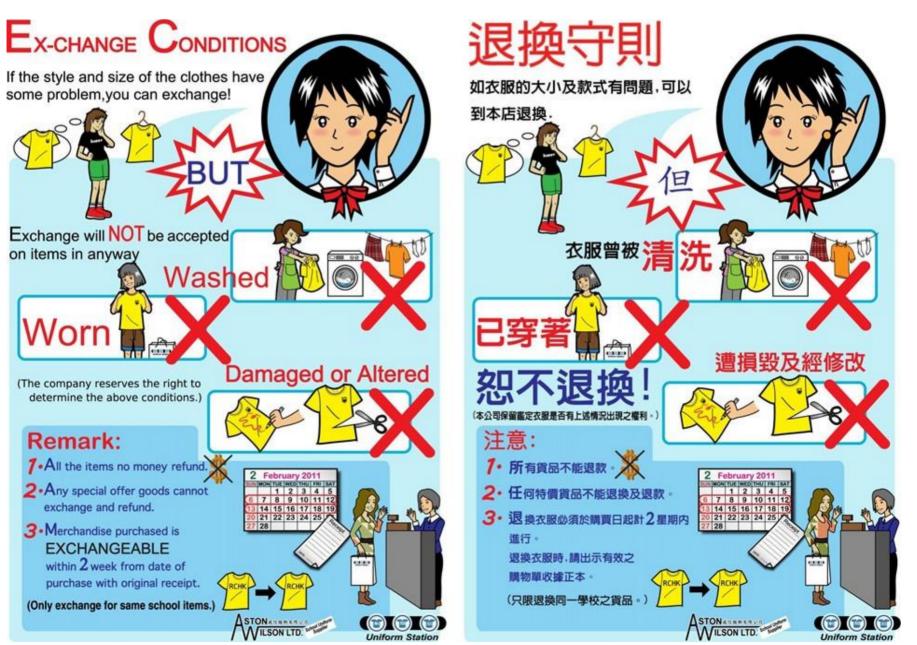

## School Uniform Order Form- Secondary (Winter)

NORD ANGLIA

HONG KONG

INTERNATIONAL SCHOOL

| Student's Name:                                                                                     | Year Group                                                                                        | :                       | 01.08.2015 |  |  |  |
|-----------------------------------------------------------------------------------------------------|---------------------------------------------------------------------------------------------------|-------------------------|------------|--|--|--|
| Contact Tel. Number:                                                                                |                                                                                                   |                         |            |  |  |  |
| Winter for Boys - L/S Shirt, Trousers, Tie , Blazer, Sweater Vest ,Zip-up Hoody, 2 in 1 Windbreaker |                                                                                                   |                         |            |  |  |  |
| PE Uniform for Boys - House Dry-                                                                    | fit P.E Shirt, Dry-fit P.E Shirt, Dry-fit P.E Shorts, Tracksu                                     | it Top, Tracksuit Botto | oms        |  |  |  |
| Winter for Girls - L/S Blouse, Girls                                                                | Skirt , Tie, Blazer, Sweater Vest ,Zip-up Hoody, 2 in 1 W                                         | indbreaker              |            |  |  |  |
| PE Uniform for Girls - House Dry-                                                                   | fit P.E Shirt, Dry-fit P.E Shirt, Dry-fit P.E Skorts, Tracksu                                     | it Top, Tracksuit Botto | oms        |  |  |  |
| Accessories - Baseball Cap, Socks                                                                   | s,Tie, Legionnaire Hat                                                                            |                         |            |  |  |  |
| ltem                                                                                                | Size                                                                                              | Price                   | Qty        |  |  |  |
| 3. Baseball Cap                                                                                     | Size                                                                                              | Price                   | Qty        |  |  |  |
|                                                                                                     | 54cm<br>57cm<br>60cm                                                                              | HK\$78.00               |            |  |  |  |
| 32. Legonnaire Hat                                                                                  | 2                                                                                                 |                         | 0          |  |  |  |
|                                                                                                     | Size<br>54cm                                                                                      |                         | Qty        |  |  |  |
|                                                                                                     | 57cm<br>60cm                                                                                      | HK\$78.00               |            |  |  |  |
| 5. Socks                                                                                            |                                                                                                   |                         |            |  |  |  |
|                                                                                                     | Size<br>13-15cm                                                                                   | Price                   | Qty        |  |  |  |
|                                                                                                     | 16-18cm<br>19-21cm<br>22-24cm<br>Non Exchangeable                                                 | HK\$21.00               |            |  |  |  |
|                                                                                                     | 22-24cm<br>25-28cm                                                                                | 111(\$21.00             |            |  |  |  |
| 25. Neck Tie (Unisex)                                                                               | 29-31cm                                                                                           |                         |            |  |  |  |
|                                                                                                     |                                                                                                   |                         |            |  |  |  |
|                                                                                                     | Size                                                                                              | Price                   | Qty        |  |  |  |
|                                                                                                     | Free Size                                                                                         | HK\$42.00               |            |  |  |  |
| 21. Boys L/S Shirt                                                                                  |                                                                                                   |                         |            |  |  |  |
|                                                                                                     | (Actual Garment Size)<br>Size Chest Length                                                        | Price                   | Qty        |  |  |  |
|                                                                                                     | 13         38"         25"           14         40"         26"                                   | -                       |            |  |  |  |
|                                                                                                     | 15         42"         27"           16         44"         28.5"                                 | HK\$136.00              |            |  |  |  |
|                                                                                                     | 10 44 20.5                                                                                        | L I                     |            |  |  |  |
| $\boxed{n}$                                                                                         |                                                                                                   |                         |            |  |  |  |
|                                                                                                     | Addidional plastic bag fee                                                                        | HK\$0.50                |            |  |  |  |
| 查 插 推 行<br>Fill Inglementation<br>20155.4.1                                                         |                                                                                                   |                         |            |  |  |  |
|                                                                                                     |                                                                                                   |                         |            |  |  |  |
|                                                                                                     | r form and attach a cheque made payable to Aston Wilson L                                         | .td.                    |            |  |  |  |
|                                                                                                     | by emailing the order form to shirleycheng@midasltd-hk.con                                        | n.                      |            |  |  |  |
| •                                                                                                   | of payment to the email if you pay by bank transfer.<br>need to pick up and/or pay on collection. |                         |            |  |  |  |
| Payment<br>Payment can be made either by chec                                                       | que or online bank transfer.                                                                      | Total amount:           |            |  |  |  |
| Account name: Aston Wilson Ltd<br>Account number: 035-837-601905-                                   |                                                                                                   |                         |            |  |  |  |
| Beneficiary Bank: Wing Hang Bank<br>Beneficiary Bank Swift code: WIHE                               |                                                                                                   |                         | Page 1     |  |  |  |
| Beneficially Ballik Switt Coue. WIRE                                                                | 2111111                                                                                           |                         |            |  |  |  |