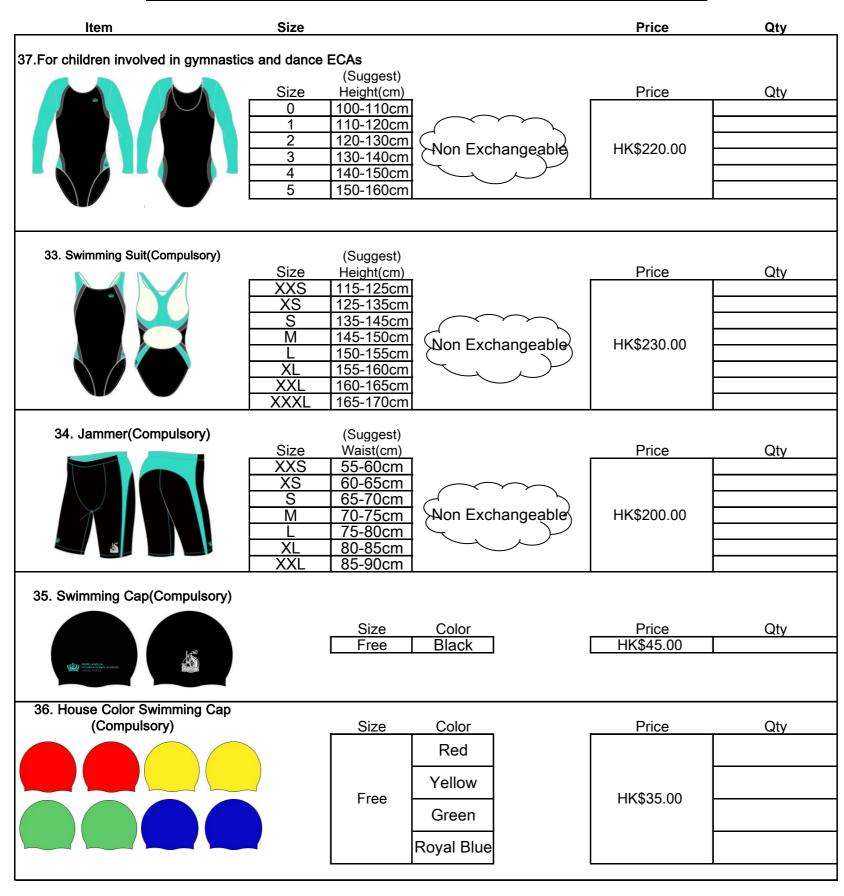

## School Uniform Order Form- Secondary (Winter)

NORD ANGLIA

HONG KONG

INTERNATIONAL SCHOOL

| Student's Name:                                                                                     | Year Group                                                                                        | :                       | 01.08.2015 |  |  |  |
|-----------------------------------------------------------------------------------------------------|---------------------------------------------------------------------------------------------------|-------------------------|------------|--|--|--|
| Contact Tel. Number:                                                                                |                                                                                                   |                         |            |  |  |  |
| Winter for Boys - L/S Shirt, Trousers, Tie , Blazer, Sweater Vest ,Zip-up Hoody, 2 in 1 Windbreaker |                                                                                                   |                         |            |  |  |  |
| PE Uniform for Boys - House Dry-                                                                    | fit P.E Shirt, Dry-fit P.E Shirt, Dry-fit P.E Shorts, Tracksu                                     | it Top, Tracksuit Botto | oms        |  |  |  |
| Winter for Girls - L/S Blouse, Girls                                                                | Skirt , Tie, Blazer, Sweater Vest ,Zip-up Hoody, 2 in 1 W                                         | indbreaker              |            |  |  |  |
| PE Uniform for Girls - House Dry-                                                                   | fit P.E Shirt, Dry-fit P.E Shirt, Dry-fit P.E Skorts, Tracksu                                     | it Top, Tracksuit Botto | oms        |  |  |  |
| Accessories - Baseball Cap, Socks                                                                   | s,Tie, Legionnaire Hat                                                                            |                         |            |  |  |  |
| ltem                                                                                                | Size                                                                                              | Price                   | Qty        |  |  |  |
| 3. Baseball Cap                                                                                     | Size                                                                                              | Price                   | Qty        |  |  |  |
|                                                                                                     | 54cm<br>57cm<br>60cm                                                                              | HK\$78.00               |            |  |  |  |
| 32. Legonnaire Hat                                                                                  | 2                                                                                                 |                         | 0          |  |  |  |
|                                                                                                     | Size<br>54cm                                                                                      |                         | Qty        |  |  |  |
|                                                                                                     | 57cm<br>60cm                                                                                      | HK\$78.00               |            |  |  |  |
| 5. Socks                                                                                            |                                                                                                   |                         |            |  |  |  |
|                                                                                                     | Size<br>13-15cm                                                                                   | Price                   | Qty        |  |  |  |
|                                                                                                     | 16-18cm<br>19-21cm<br>22-24cm<br>Non Exchangeable                                                 | HK\$21.00               |            |  |  |  |
|                                                                                                     | 22-24cm<br>25-28cm                                                                                | 111(\$21.00             |            |  |  |  |
| 25. Neck Tie (Unisex)                                                                               | 29-31cm                                                                                           |                         |            |  |  |  |
|                                                                                                     |                                                                                                   |                         |            |  |  |  |
|                                                                                                     | Size                                                                                              | Price                   | Qty        |  |  |  |
|                                                                                                     | Free Size                                                                                         | HK\$42.00               |            |  |  |  |
| 21. Boys L/S Shirt                                                                                  |                                                                                                   |                         |            |  |  |  |
|                                                                                                     | (Actual Garment Size)<br>Size Chest Length                                                        | Price                   | Qty        |  |  |  |
|                                                                                                     | 13         38"         25"           14         40"         26"                                   | -                       |            |  |  |  |
|                                                                                                     | 15         42"         27"           16         44"         28.5"                                 | HK\$136.00              |            |  |  |  |
|                                                                                                     | 10 44 20.5                                                                                        | L I                     |            |  |  |  |
| $\boxed{n}$                                                                                         |                                                                                                   |                         |            |  |  |  |
|                                                                                                     | Addidional plastic bag fee                                                                        | HK\$0.50                |            |  |  |  |
| 查 插 推 行<br>Fill Inglementation<br>20155.4.1                                                         |                                                                                                   |                         |            |  |  |  |
|                                                                                                     |                                                                                                   |                         |            |  |  |  |
|                                                                                                     | r form and attach a cheque made payable to Aston Wilson L                                         | .td.                    |            |  |  |  |
|                                                                                                     | by emailing the order form to shirleycheng@midasltd-hk.con                                        | n.                      |            |  |  |  |
| •                                                                                                   | of payment to the email if you pay by bank transfer.<br>need to pick up and/or pay on collection. |                         |            |  |  |  |
| Payment<br>Payment can be made either by chec                                                       | que or online bank transfer.                                                                      | Total amount:           |            |  |  |  |
| Account name: Aston Wilson Ltd<br>Account number: 035-837-601905-                                   |                                                                                                   |                         |            |  |  |  |
| Beneficiary Bank: Wing Hang Bank<br>Beneficiary Bank Swift code: WIHE                               |                                                                                                   |                         | Page 1     |  |  |  |
| Beneficially Ballik Switt Coue. WIRE                                                                | 2111111                                                                                           |                         |            |  |  |  |