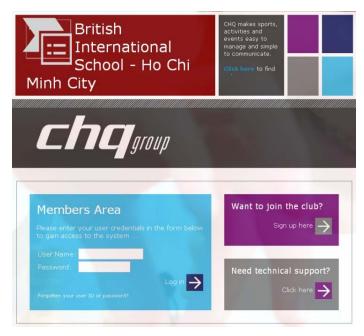

# Please note that the information below can only be accessed after the system goes live at 5.00pm on Monday 8<sup>th</sup> January 2018.

This system has been set up for you to use on a daily basis to select and track all your child's chosen activities. It can be found by going to the school website (<a href="www.bisvietnam.com">www.bisvietnam.com</a>) and clicking on the CHQ tab located on the home page.

#### Signing up procedure

Step 1. Click here to access CHQ tab

Log on using your school internet user name and \*password.

(User name: name@bisvietnam.net)
\*Password: (has already been emailed to you)

- , , ,
- **Step 2.** You should now see a Home screen with instructions.
- **Step 3.** From the Home Page under 'My Activities 2017-2018 Term 2 and 3 select View/Manage/Submit Activity Choices'.
- **Step 4.** Add 1, 2, 3 to the 'free' clubs (i.e. those offered by teachers <u>excluding</u> paid clubs, community clubs, and musical clubs). CHQ will now only allow you to add numbers 1, 2, 3 once. CHQ will <u>randomly</u>