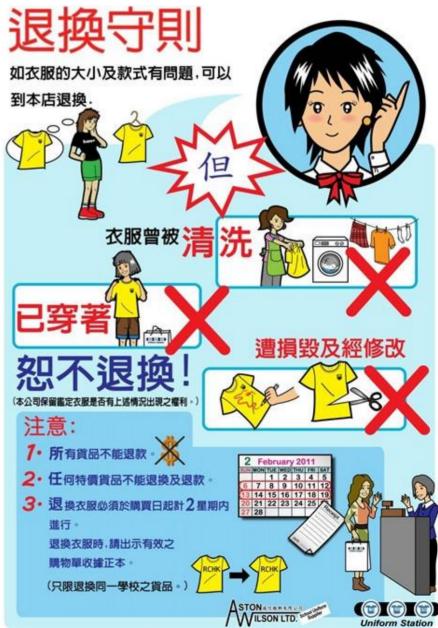

#### Please Note:

- Size extra small or extra large can be ordered upon request with a surcharge of 30% of the normal selling price of the nearest size. (The special order delivery will require 1 month.)
- 2) If the length of pants needs altering by more than three inches, this can be ordered upon request with a surcharge of 30% of the normal selling price.
- Only 1 exchange will be allowed within 2 weeks of purchase. Items must be accompanied by the original invoice & packing and all the items. No money refund.
- 4) If the item has been owned for over a year: HK\$50 will be charged for any repair.
- 5) Telephone orders: Goods will be kept for 2 days only.