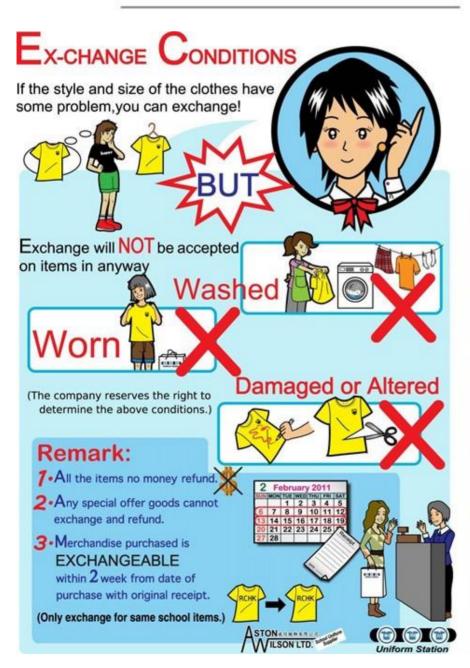

#### Please Note:

- Size extra small or extra large can be ordered upon request with a surcharge of 30% of the normal selling price of the nearest size. (The special order delivery will require 1 month.)
- 2) If the length of pants needs altering by more than three inches, this can be ordered upon request with a surcharge of 30% of the normal selling price.
- Only 1 exchange will be allowed within 2 weeks of purchase. Items must be accompanied by the original invoice & packing and all the items. No money refund.
- 4) If the item has been owned for over a year: HK\$50 will be charged for any repair.
- 5) Telephone orders: Goods will be kept for 2 days only.