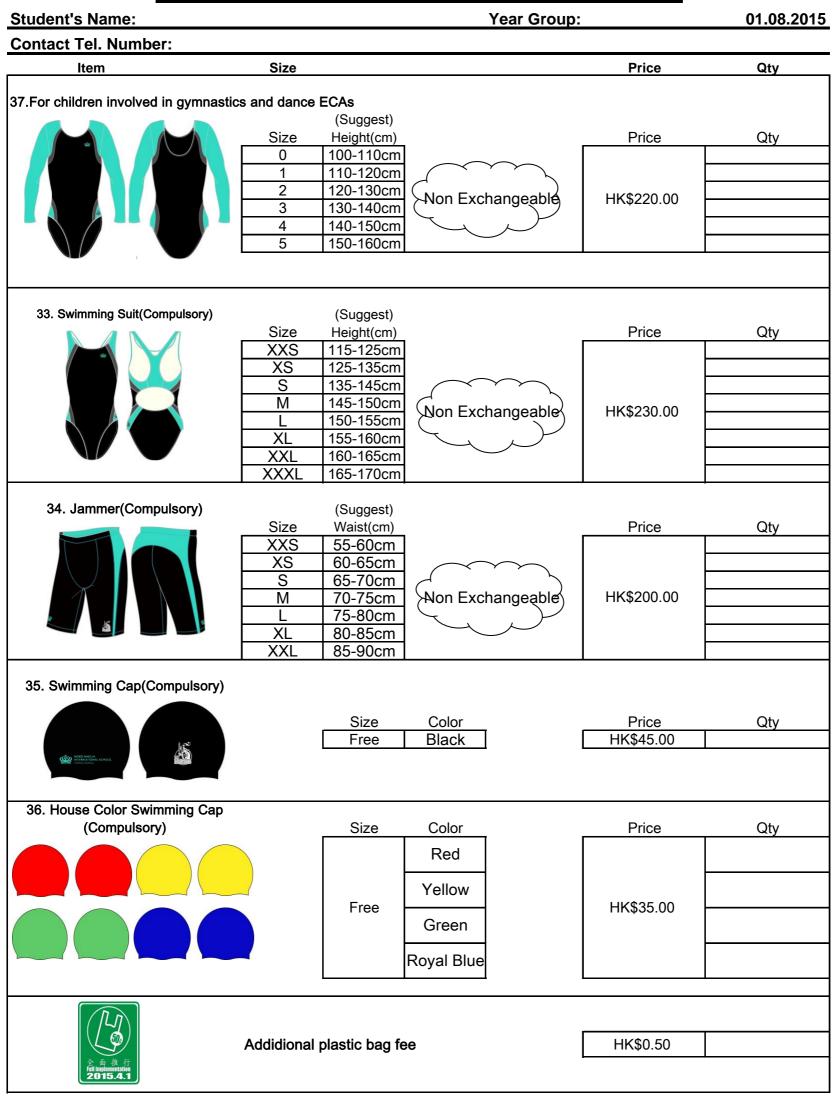

## **School Uniform Order Form - Primary (Winter)**

| Student's Name:                     | Year Group:                           |                             |                       | 01.08.2015 |
|-------------------------------------|---------------------------------------|-----------------------------|-----------------------|------------|
| Contact Tel. Number:                |                                       |                             |                       |            |
| Winter for Boys - L/S Polo Shirt, ( | Cargo Trousers, Sweater Vest, Zi      | ip-up Hoody, 2 in 1 Windb   | reaker                |            |
| PE Uniform for Boys - House Dry-    | íit P.E Shirt, Dry-fit P.E Shirt, Dry | -fit P.E Shorts, Tracksuit  | Top, Tracksuit Bottom | S          |
| Winter for Girls - L/S Polo Shirt,  | Skorts, Sweater Vest, Zip-up Hoo      | ody, 2 in 1 Windbreaker     |                       |            |
| PE Uniform for Girls - House Dry-   | fit P.E Shirt, Dry-fit P.E Shirt, Dry | y-fit P.E Skorts, Tracksuit | Top, Tracksuit Bottom | S          |
| Accessories - School Bag, Book      | Bag, Baseball Cap, Socks, Lego        | nnaire Hat                  |                       |            |
| Item                                | Size                                  |                             | Price                 | Qty        |
| 1. School Bag(compulsory)           |                                       |                             |                       |            |
|                                     | Size                                  |                             | Price                 | Qty        |
|                                     | Small                                 |                             | HK\$270.00            |            |
|                                     | Large                                 |                             | HK\$280.00            |            |
| 2. Book Bag                         |                                       |                             |                       |            |
|                                     |                                       |                             |                       |            |
| 1 1                                 | Size                                  |                             | Price                 | Qty        |
|                                     | Free Size                             |                             | HK\$63.00             |            |
| 3. Baseball Cap                     |                                       |                             |                       |            |
|                                     | Size                                  |                             | Price                 | Qty        |
|                                     | 54cm<br>57cm                          |                             | НК\$78.00             | *          |
|                                     | 60cm                                  |                             | 111(\$78.00           |            |
| 32. Legonnaire Hat                  | Sizo                                  |                             | Prico                 | Otv        |
|                                     | Size<br>54cm                          |                             | Price<br>HK\$78.00    | Qty        |
|                                     | 57cm<br>60cm                          | 57cm<br>60cm                |                       |            |
| 5. Socks                            |                                       |                             |                       |            |
|                                     | Size<br>13-15cm                       |                             | Price                 | Qty        |
|                                     | 16-18cm                               |                             |                       |            |
|                                     | <u>19-21cm</u> (<br>22-24cm           | Non Exchangeable            | HK\$21.00 —           |            |
|                                     | 25-28cm                               |                             |                       |            |
|                                     | 29-31cm<br>(Actual Garment Siz        | ze)                         |                       |            |
| 17. L/S Polo Shirt(Unisex)          | Size Chest                            | Length                      | Price                 | Qty        |
|                                     | 24 28"<br>26 30"                      | <u>19"</u><br>20.5"         |                       |            |
|                                     | 28 31.5"                              | 22"                         |                       |            |
|                                     | 30 33"<br>32 35"                      | 23"<br>24.5"                |                       |            |
|                                     | 34 37"                                | 25.5"                       | HK\$126.00            |            |
|                                     | 36 39"<br>38 41"                      | <u>26.5"</u><br>27.5"       |                       |            |
|                                     | 40 43"                                | 28.5"                       |                       |            |
|                                     | 42 45"                                | 29.5"                       |                       |            |