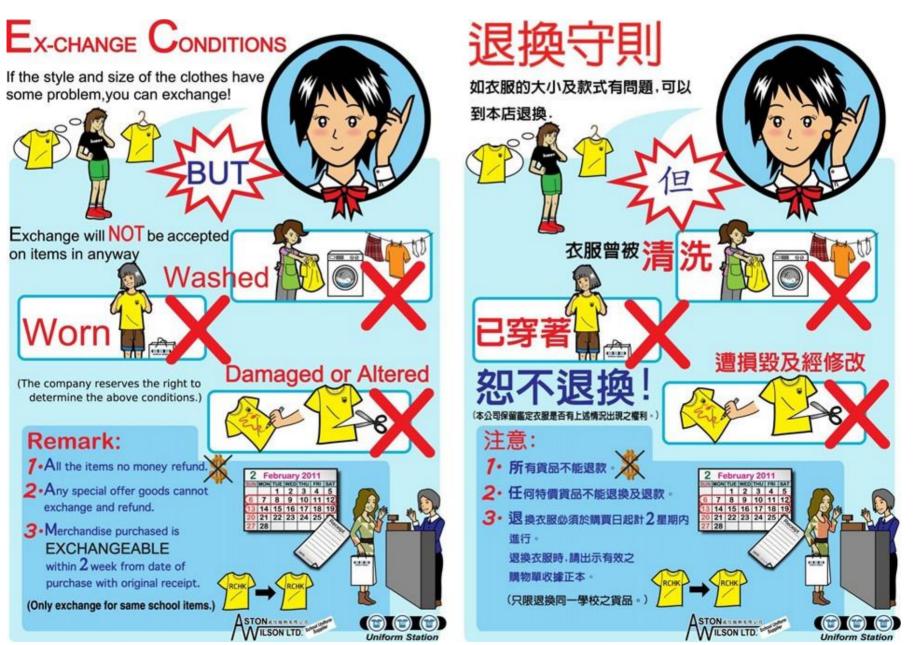

Ordering

1) By post: please complete the order form and attach a cheque made payable to Aston Wilson Ltd.

Please send to the Aston Wilson address.

2) By email: You can place an order by emailing the order form to shirleycheng@midasltd-hk.com. Please remember to attach a receipt of payment to the email if you pay by bank transfer.

If you use email to order, you will still need to pick up and/or pay on collection.

Payment

Payment can be made either by cheque or online bank transfer.

Account name: Aston Wilson Ltd

Account number: 035-837-601905-001