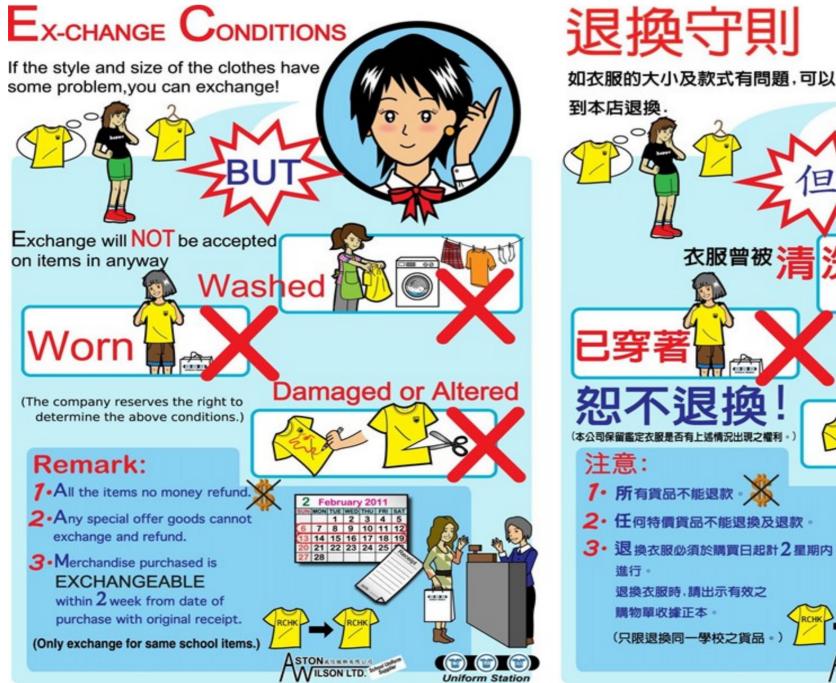

#### Please Note:

1) Tailor-made orders of smaller or larger sizes can be requested. Extra 30% will be charged on the normal selling price of the nearest size. (The special order delivery will take around 1 month.)

2) If the length of pants needs altering for more than three inches, it can be amended upon request with a surcharge of 30% of the normal selling price.

3) Items purchased within 2 weeks can only be exchanged once with the original receipt and packing. Exchange will not be accepted on items in any way worn, washed, altered or damaged.

4) All items are not refundable.

5) If the item has been owned for over a year: HK\$50 will be charged for any repair.