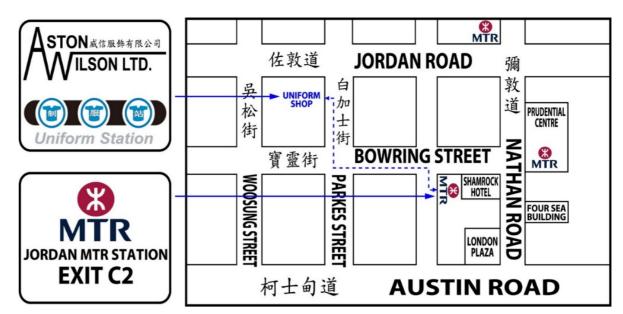

Shop address: 2/F, Will Strong Development Building. 59 PARKES STREET. Jordan District. Kln. 佐敦道白加士街59號健能發展商業大廈 2樓

> Jordan Shop - Tel. 2523 2517 Jordan Shop Fax - Tel. 2526 4455 Office - Tel. 2742 2498 Office Fax - Tel. 2741 6390