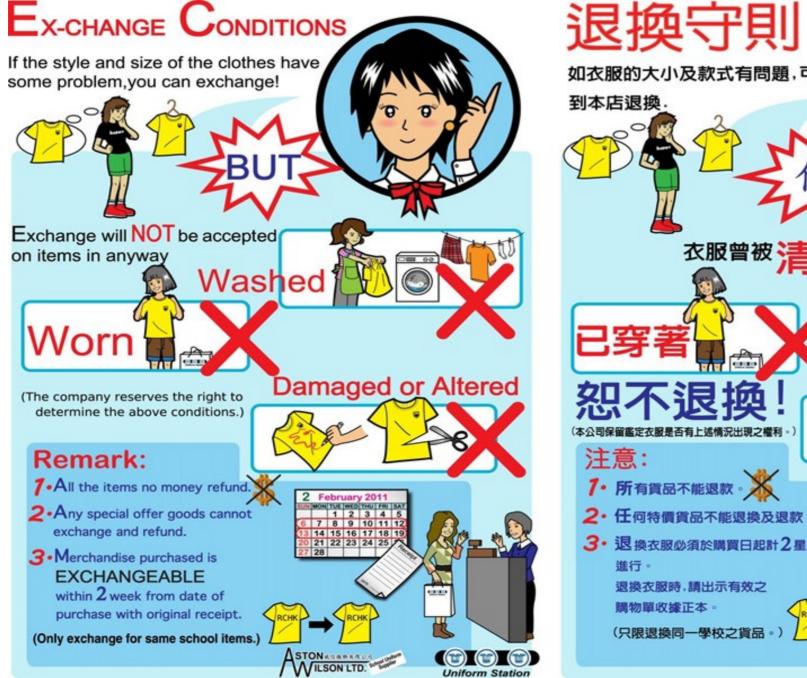

#### Please Note:

1) Tailor-made orders of smaller or larger sizes can be requested. Extra 30% will be charged on the normal selling price of the nearest size. (The special order delivery will take around 1 month.)

2) If the length of pants needs altering for more than three inches, it can be amended upon request with a surcharge of 30% of the normal selling price.

3) Items purchased within 2 weeks can only be exchanged once with the original receipt and packing. Exchange will not be accepted on items in any way worn, washed, altered or damaged.

4) All items are not refundable.

5) If the item has been owned for over a year: HK\$50 will be charged for any repair.