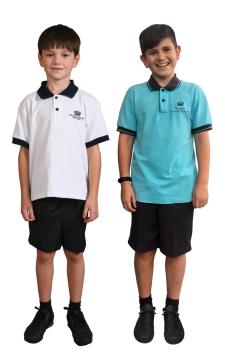

### Primary School - Summer Uniform

GIRLS

Summer dress (Y1 - Y3)

Skirt or summer dress (Y4 - Y6)

White polo shirt (Y4 - Y6)

Teal polo shirt (Y4 - Y6)

BOYS

Grey shorts

White polo shirt

Teal polo shirt