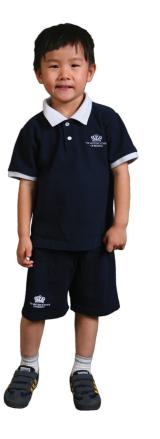

# School Uniform Guide

## Early Years Uniform

#### SUMMER

Navy polo shirt

Navy shorts



### WINTER

Turquoise polo shirt (long-sleeved)

Navy tracksuit top

Navy tracksuit trousers





No PE uniform required for Early Years children



### Primary School - Summer Uniform

GIRLS

Summer dress (Y1 - Y3)

Skirt or summer dress (Y4 - Y6)

White polo shirt (Y4 - Y6)

Teal polo shirt (Y4 - Y6)



BOYS

Grey shorts

White polo shirt

Teal polo shirt







### Primary School - Winter Uniform

#### GIRLS

Pinafore (Y1 - Y3)

Skirt (Y4 - Y6)

White blouse (Y4 - Y6)

Navy cardigan

Blazer

Grey trousers (Y1 - Y6)









### Primary School - PE Kit (Boys and Girls)

SUMMER

T-shirt

Shorts



#### WINTER

Tracksuit top

Tracksuit trousers

Hoody or Jacket





### Other items available from the uniform shop

### Compulsory

Homework Bag (Year 1 to Year 6)

Early Years Backpack (Tad