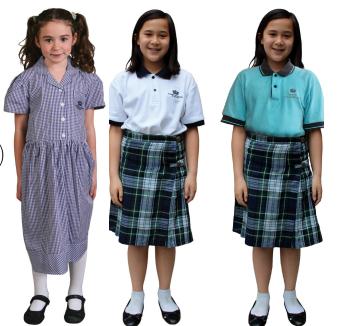

### Primary School - Summer Uniform

GIRLS

Summer dress (Y1 - Y3)

Skirt or summer dress (Y4 - Y6)

White polo shirt (Y4 - Y6)

Teal polo shirt (Y4 - Y6)

BOYS

Grey shorts

White polo shirt

Teal polo shirt

#### GIRLS

Pinafore (Y1 - Y3)

Skirt (Y4 - Y6)

White blouse (Y4 - Y6)

Navy cardigan

Blazer

Grey trousers (Y1 - Y6)