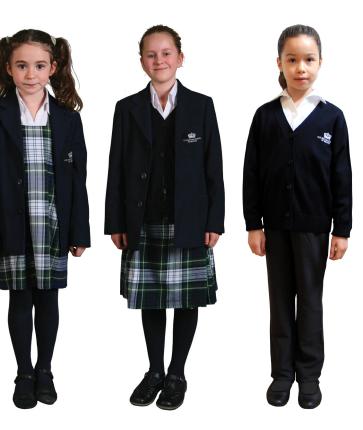

#### GIRLS

Pinafore (Y1 - Y3)

Skirt (Y4 - Y6)

White blouse (Y4 - Y6)

Navy cardigan

Blazer

Grey trousers (Y1 - Y6)