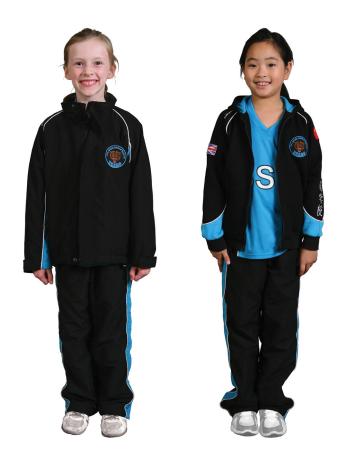

#### WINTER

Tracksuit top

Tracksuit trousers

Hoody or Jacket

At the beginning of the school year, students should attend school wearing Summer uniform. Winter uniform is usually worn from mid-October until the end of March, the school will advise on the exact date depending on weather. These days may change at the discretion of the Principal.