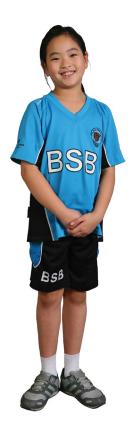

### Primary School - PE Kit (Boys and Girls)

SUMMER

T-shirt

Shorts

On PE days (two days a week), Year 1 to 6 students should come to school wearing PE kit.