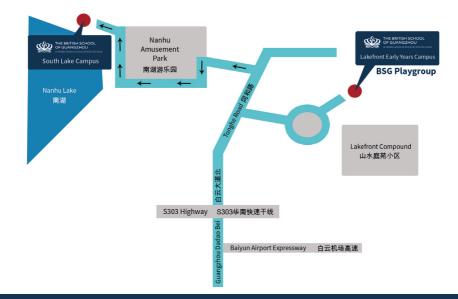

## If coming from downtown Guangzhou/Tianhe:

From Guangzhou Dadao Bei, drive north past the Nanfang Hospital, till you reach Tonghe Lu. Keep driving straight until you see the entrance to Lakefront Compound on your right. Turn in and once you're past the security gates, turn left, past the water fountain. Drive up the slope for 50m until you see the entrance of the School.

## From the Huanan Kuaisu (Huanan Highway):

From Huanan Kuaisu Highway, take the Tonghe Lu Exit on your right. Keep driving north until you see the entrance to Lakefront Compound on your right. Turn in and once you're past the security gates, turn left, past the water fountain. Drive up the slope for 50m until you see the entrance of the School. The British School of Guangzhou 广州市白云区同和路828号山水庭苑 广州英国学校邮编:510515

电话:+8620-3725 9376 传真:+8620-3725 9377

山水庭院校区

广州市白云区同和路828号(山水庭苑小区内)

天河广州大道往我校交通指引: 从广州大道北往北方向,经南方医院、同和路。在前进方向的右边可 见山水庭苑社区,经保安亭进入山水庭苑社区,左转经喷水池往斜坡 方向驾驶约50米可见我校入口在前进方向的左侧。

华南快速干线往我校交通指引: 华南快速干线同和出口右转向北直驶,可见山水庭苑社区在前进方 向的右边,经保安亭进入山水庭苑社区,左转经喷水池往斜坡方向驾 驶约50米可见我校入口在前进方向的左侧。