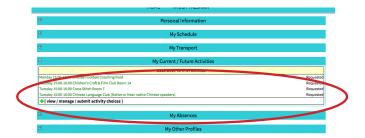

All your choices will appear under My Current/Future Activities

If you click on 'view/manage/submit activity choices', you will see that your choices have been checked in the submitted column.

|                                                                                   |           | . If you are allocated a pl | ace you will be charge | d for them. |
|-----------------------------------------------------------------------------------|-----------|-----------------------------|------------------------|-------------|
|                                                                                   |           |                             |                        |             |
|                                                                                   | Manday    |                             |                        |             |
|                                                                                   | Requested | Submitted                   | Approved               | Declined    |
| Chelsea Football Coaching (15:00-16:00) Field Cost: \$200.00 0                    | 1         |                             |                        |             |
| Tennis Beginners [15:00-16:00] Double Hard Court Cost: \$200.00 •                 |           |                             |                        |             |
|                                                                                   | Tuesday   |                             |                        |             |
|                                                                                   | Requested | Submitted                   | Approved               | Declined    |
| Children's Craft & Film Club (15:00-16:00) Room 14 O<br>Capacity: 20 places       | 2         |                             | 0                      | 0           |
| Chinese Language Club (Native or Near native Chinese speakers)<br>[15:00-16:00] O | 3         |                             | 0                      |             |
| Cross Stitch (15:00-16:00) Room 7 🕈<br>Capacity: 16 places                        | 1         |                             |                        |             |
| Electric Music Makers [15:00-16:00] iMac Suite 🕈<br>Capacity: 16 places           |           | $\smile$                    |                        |             |
| Gym with Me [15:00-16:00] 😶                                                       | 0         |                             |                        |             |
| Hama Beads (15:00-16:00) Room 4 9                                                 |           |                             |                        |             |