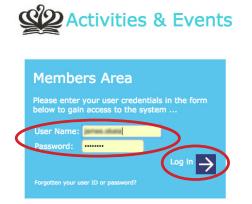

Next, click on the link in the email and you will arrive at the following login screen:

Input your User Name and Password from the email. Click 'Log In'.

You will arrive at your Profile Page. If you have more than one child at DCIS, you will see multiple profiles. Click on a profile of one of your children.